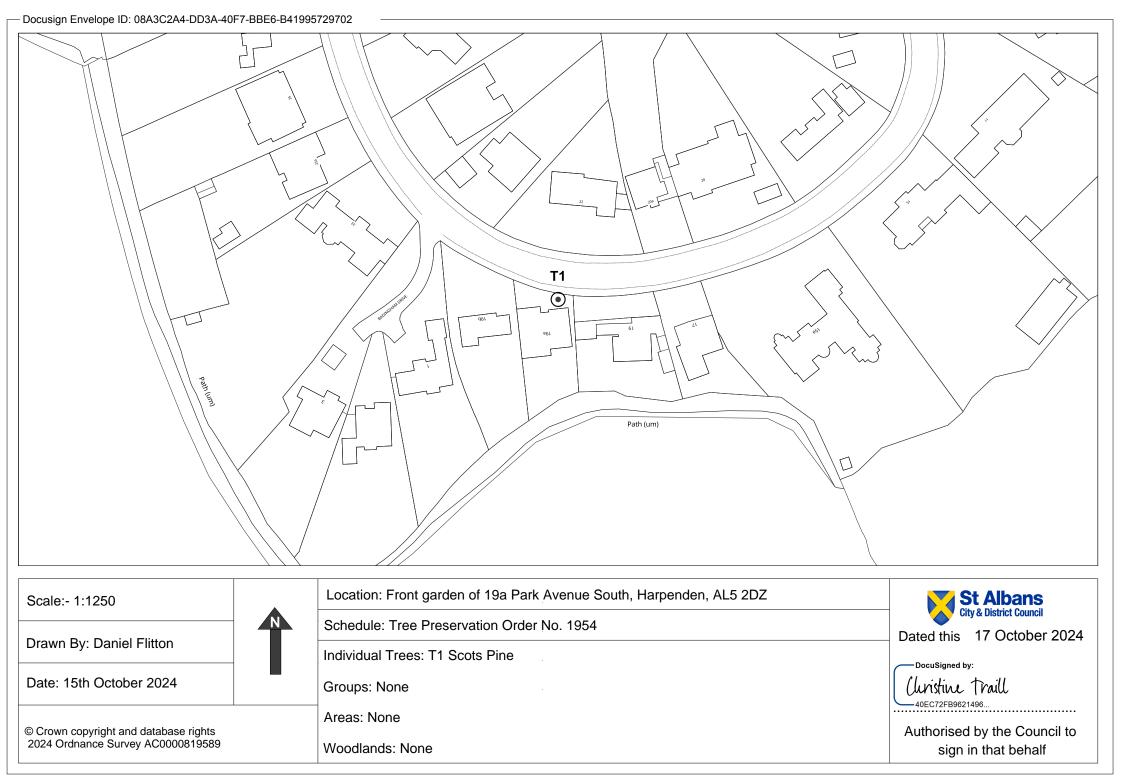

Dated this 17<sup>th</sup> October 2024

[Signed on behalf of the St Albans City and District Council

Docusigned by:
Cluristine Traill
40EC72FB9621496...

Authorised by the Council to sign in that behalf]

## **SCHEDULE**

## **Specification of trees**

# Trees specified individually

(encircled in black on the map)

| Reference on map            | Description                                                          | Situation                                                    |
|-----------------------------|----------------------------------------------------------------------|--------------------------------------------------------------|
| [T1]                        | Scots Pine                                                           | Front garden 19A Park<br>Avenue South, Harpenden,<br>AL5 2DZ |
| Trees specified by refer    | ence to an area                                                      |                                                              |
| (within a dotted black line | on the map)                                                          |                                                              |
| Reference on map            | Description                                                          | Situation                                                    |
| None                        |                                                                      |                                                              |
| Groups of trees             |                                                                      |                                                              |
| (within a broken black line | e on the map)                                                        |                                                              |
| Reference on map            | Description (including number of trees of each species in the group) | Situation                                                    |
| None                        |                                                                      |                                                              |
| Woodlands                   |                                                                      |                                                              |
| (within a continuous black  | t line on the map)                                                   |                                                              |
| Reference on map            | Description                                                          | Situation                                                    |
| None                        |                                                                      |                                                              |